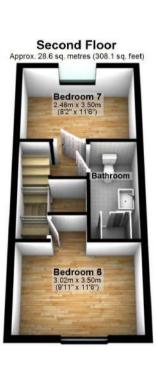

First Floor Approx. 35.1 sq. metres (378.2 sq. feet) Bedroom 4 6.00m x 1.80m (19'8" x 5'11") Bedroom 5 3.80m (12'6") x 2.53m (8'3") max Bedroom 3 2.50m x 3.50m (8'2" x 11'6")

Total area: approx. 127.5 sq. metres (1371.9 sq. feet) 36 Teignmouth Road