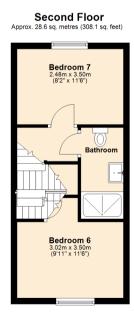

First Floor Approx. 35.1 sq. metres (378.2 sq. feet) Bedroom 4 6.00m x 1.80m (19'8" x 5'11") Bedroom 5 3.80m (12'6") x 2.53m (8'3") max Bedroom 3 2.50m x 3.50m (8'2" x 11'6")

Total area: approx. 127.5 sq. metres (1371.9 sq. feet) 36 Teignmouth Road