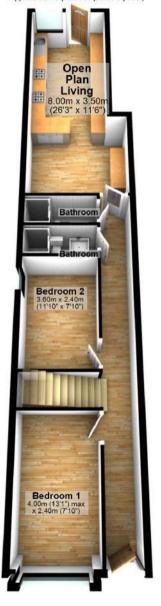

Ground Floor Approx. 63.7 sq. metres (685.6 sq. feet) Open Plan Living 8.00m x 3.50m (26'3" x 11'6") Bathroom Bathroom Bedroom 2 3.60m x 2.40m (11'10" x 7'10")

Bedroom 1 4.00m (13'1") max x 2.40m (7'10")